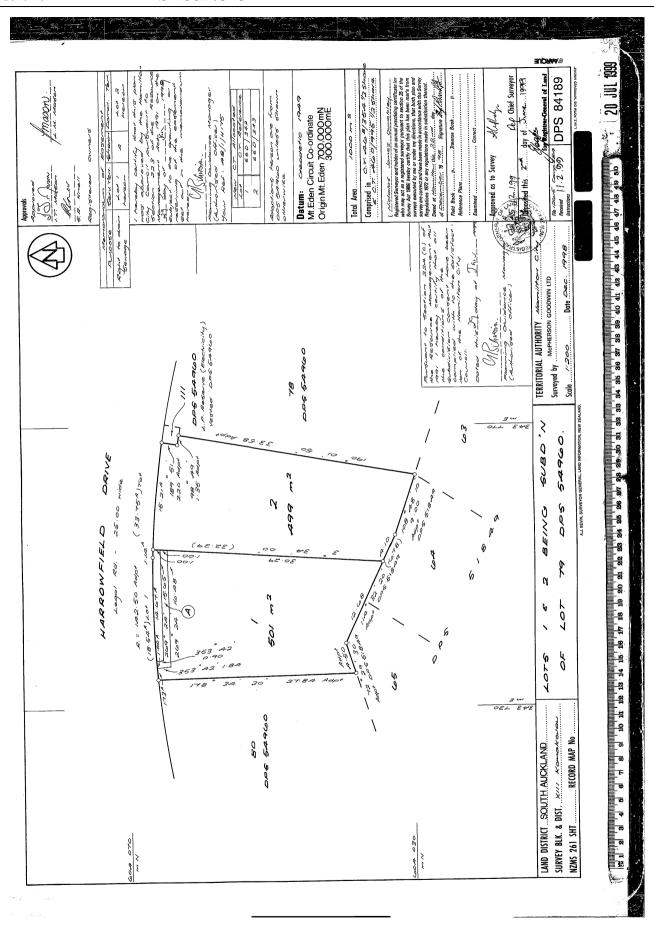

**Area** 499 square metres more or less

Legal Description Lot 2 Deposited Plan South Auckland

84189

**Registered Owners** 

John Charles Heritage as to a 59/100 share Josephine Margaret Heritage as to a 41/100 share